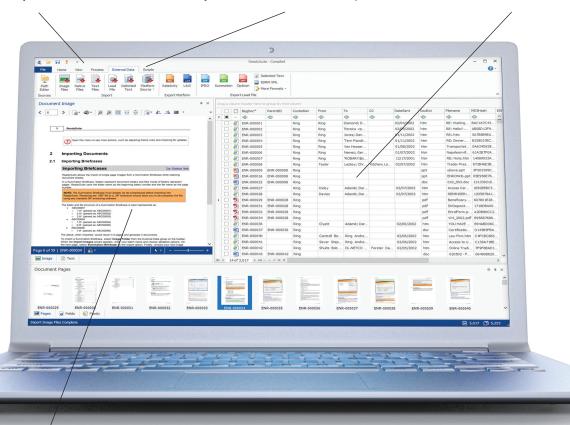

#### **ROBUST DOCUMENT GRID**

Easily supports opening and filtering DAT files at 1GB+ in file size with over millions of records.

## INTEGRATED DOCUMENT VIEWER

Gain greater clarity about your data by viewing individual documents directly within ReadySuite.