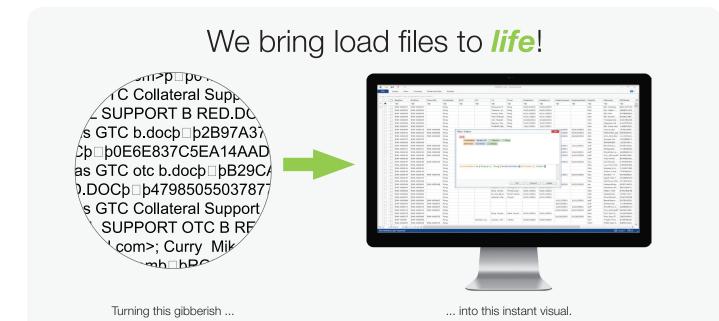

# ReadySuite

Changing the way you look at load files.

Viewing, modifying, and validating load files can be a daunting task for even the most accomplished eDiscovery technologist. Whether you need to perform extensive QC on a production, normalise inbound submissions, or simply spot check the work of a colleague or supplier, ReadySuite has you covered!