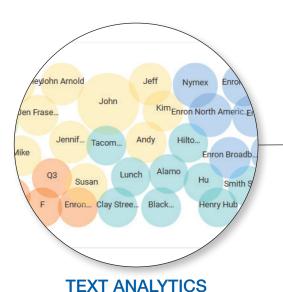

With Email threading and Near-duplicates text analytics, you can identify the most content inclusive messages and group similar records for a quicker review. Natural Language Processing enables users to visually locate documents pertaining to named entities, locations, and sentiment of the author.