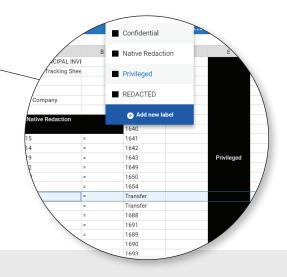

## **NEBULA SPREADSHEET REDACTION**

÷ •

Redact content from within Microsoft<sup>®</sup> Excel<sup>™</sup> and other spreadsheet files without the need to convert to TIFF images. Options for redactions include removal of rows, columns, worksheets, formulas, cells, and standard text redactions. Pristine copies of the original file always remain intact.