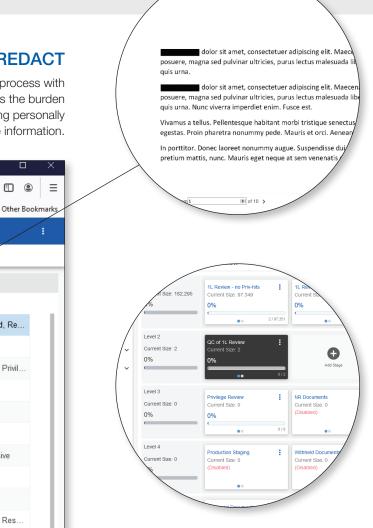

### NEBULA AUTOREDACT

Protect sensitive information and streamline the redaction process with an automated approach. Nebula AutoRedact greatly reduces the burden of redacting documents by automatically finding and redacting personally identifiable information, privileged content, and other sensitive information.