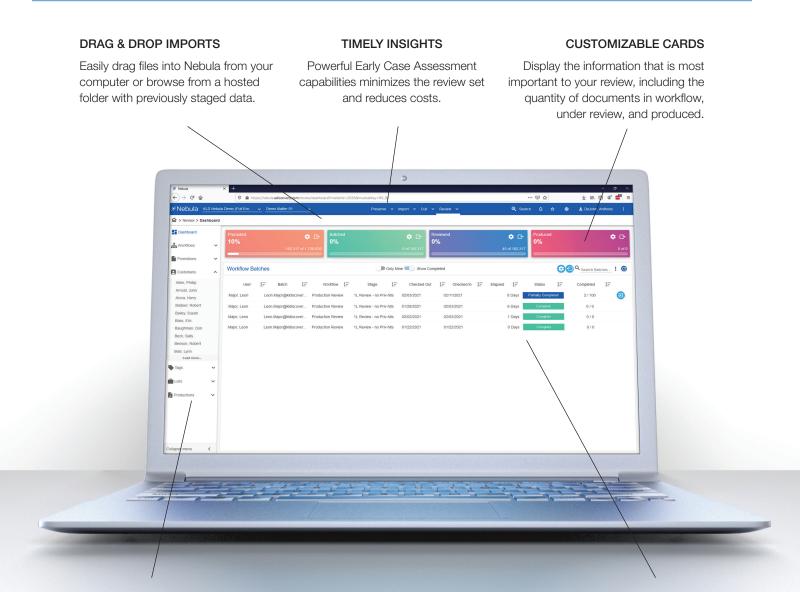

## Built with User Experience in Mind

Nebula provides an intuitive yet powerful platform that distinguishes itself in both functionality and user experience, providing smarter ways to analyze, process, review, and manage large data sets.

#### EASY NAVIGATION

Browse all documents, custodians, tags, and productions within one convenient interface.

#### AUTOMATIC ROUTING

Custom code multiple workflows to ensure the right documents get to the right reviewer.

> © KLDiscovery 2023 KLDiscovery Ontrack, LLC BRO KLD US\_Nebula Overview\_Nov 2023

9023 Columbine Road Eden Prairie, MN 55347 952.937.1107 www.kldiscovery.com