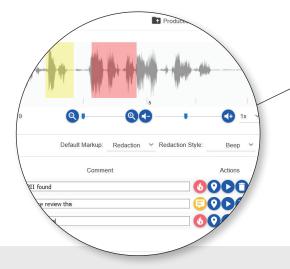

#### **NEBULA A/V**

Simplify the review of multimedia files with Nebula A/V. Nebula enables you to view video files, visualize audio files, and have total playback control. With Nebula, you can also easily redact and produce audio filessomething no other review platform offers.