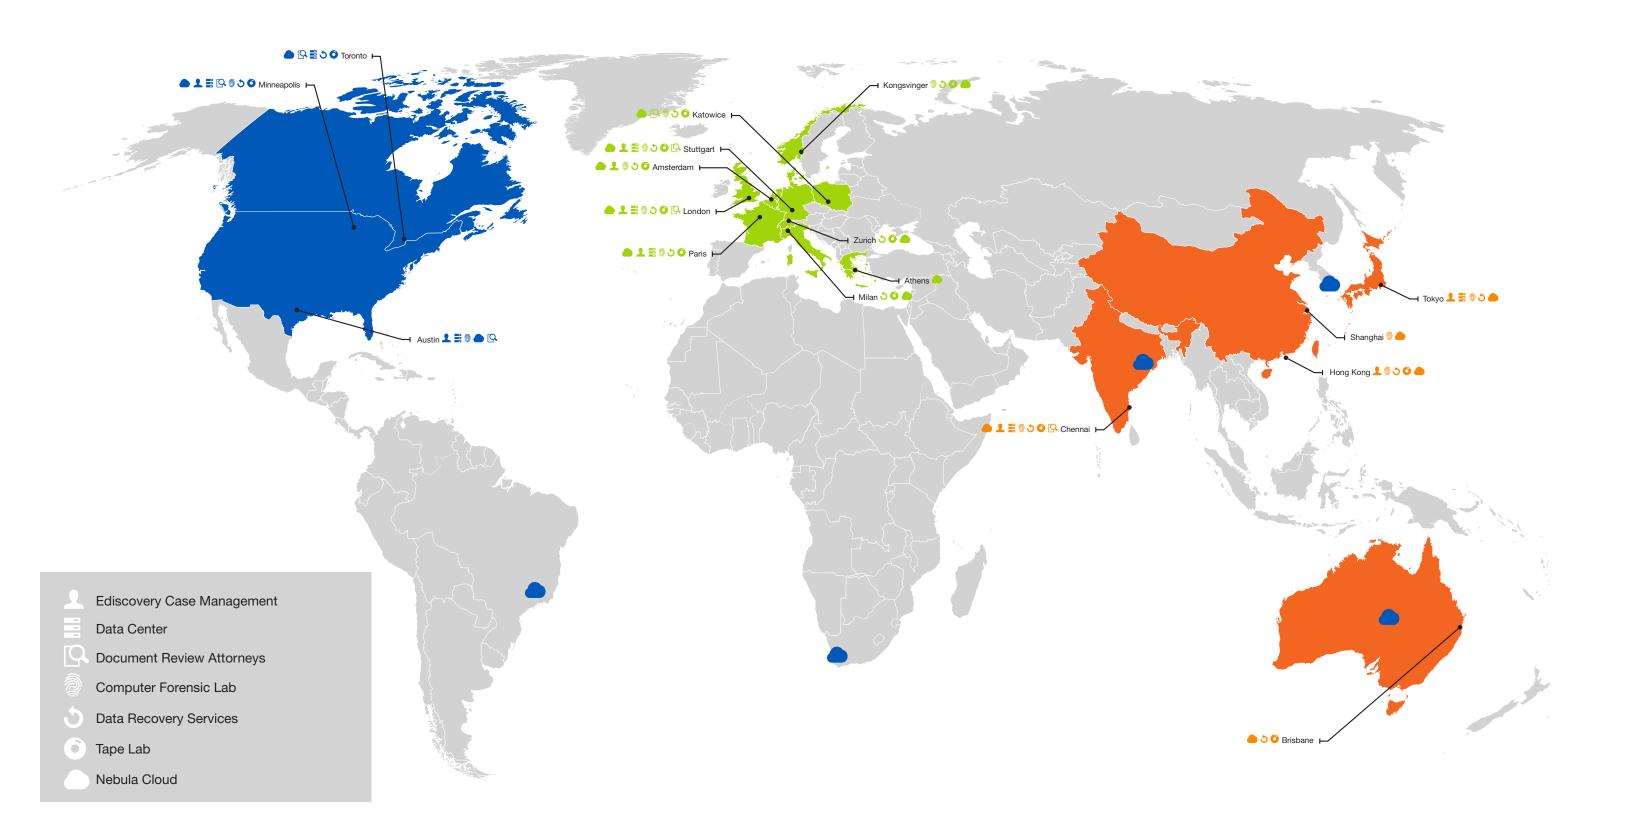

#### **Global Footprint**

With 26 locations across 17 countries, including cloud, remote, and mobile solutions, our team is ideally positioned to address data management needs around the world.

## Global Capabilities

# KLDiscovery has an impressive arsenal of technology, robust in-house development capabilities, and superior subject matter experts to provide an effortless client experience.