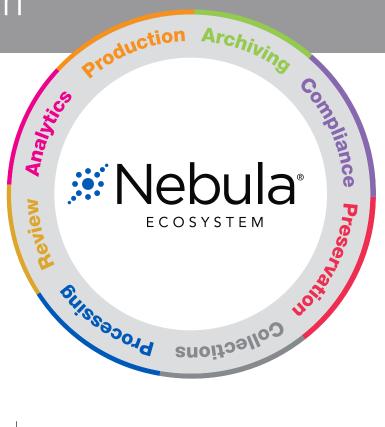

Service Excellence, Effortless Adoption, Bespoke Technology - Created by and for Our Clients

Nebula® Ecosystem

### A Comprehensive Approach to Information Governance and eDiscovery

From archiving to eDiscovery, the Nebula Ecosystem provides a seamless, end-to-end solution for enterprise data management.

## Powerful End-to-End eDiscovery

Nebula® is loaded with workflow accelerators and allows full control of your data through document review and production.

## Enterprise-grade Information Governance

Nebula Archive<sup>™</sup> is a next-generation, scalable storage solution with economics that rival back-up tape.